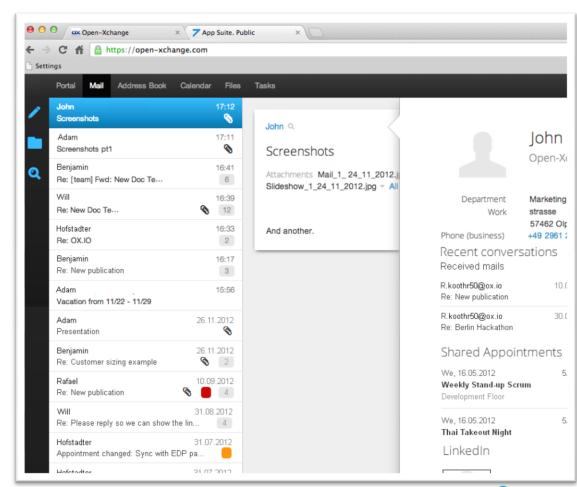

#### The Halo View

- The Halo View opens a Popup with all Relevant Information on a contact:
  - Addresses, E-Mail addresses, Phone Numbers,
- Your Current Correspondence with this Contact
- Shared appointments with this contact

#### The Portal

- Configure the portal so you can see all you important information in a single place
- Emails
- Appointments
- Events
- Social Integration