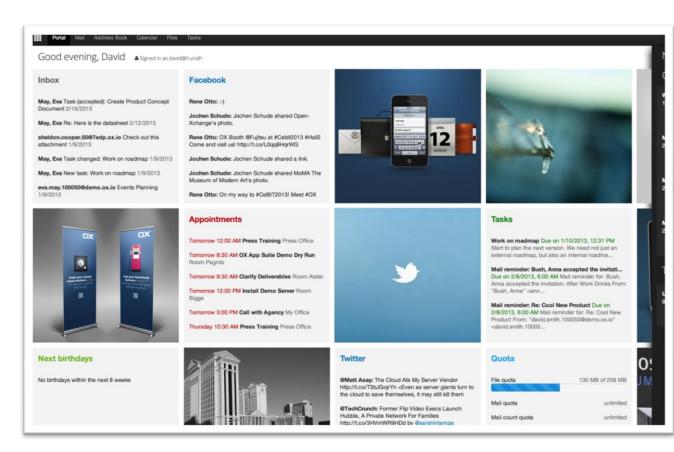

#### The Portal

- Configure the portal so you can see all you important information in a single place
- Emails
- Appointments
- Events
- Social Integration