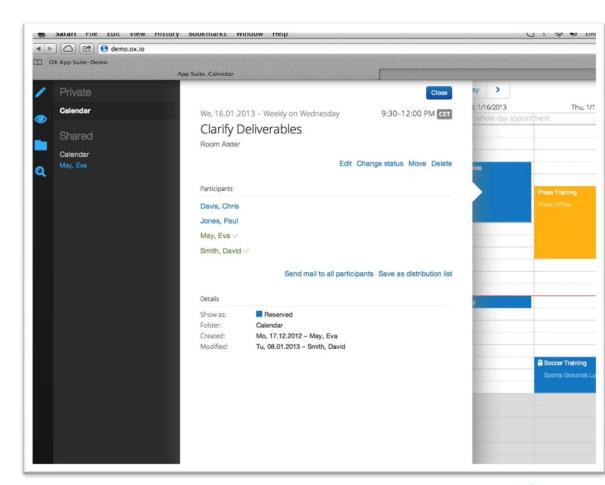

#### A Sneak Peek

- Never miss a Single Appointment
- Display Appointments
- Create Appointments
- Answer Appointment Invitation
- Manage Appointments
- Share Calendars with Other Users