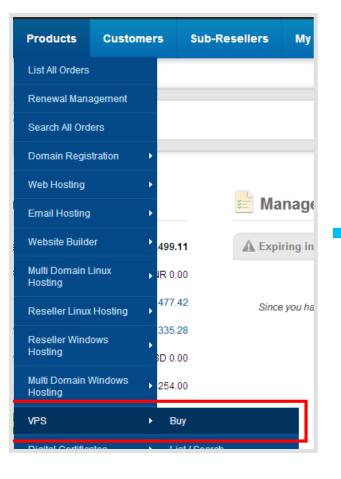

## Purchase A Hosting Package

### Purchase A Hosting Package

| Buy VPS Hosting in 4 easy Steps !! |                                                          |                                                                                         |          |  |  |  |
|------------------------------------|----------------------------------------------------------|-----------------------------------------------------------------------------------------|----------|--|--|--|
| 1_                                 | 2                                                        | 3                                                                                       |          |  |  |  |
| Select Plan                        | Select Add-O                                             | ns Domain Name                                                                          | Checkout |  |  |  |
| Plan Selected:                     | VPS 2 - 1.17 GHz   768 MB RAM   30 GB Space   600 GB B/W |                                                                                         |          |  |  |  |
| Billing Panel:                     | ⊙ None                                                   | Billing Control Panels provide an easy way<br>for you to manage billing on your website |          |  |  |  |
|                                    | C WHMCS @ \$ 400.00                                      | that you setup on your VPS package.                                                     |          |  |  |  |
| Operating System:                  | CentOS 6                                                 | We currently offer the CentOS Linux flavor.                                             |          |  |  |  |
|                                    |                                                          |                                                                                         |          |  |  |  |
| << Back                            |                                                          |                                                                                         | Next     |  |  |  |