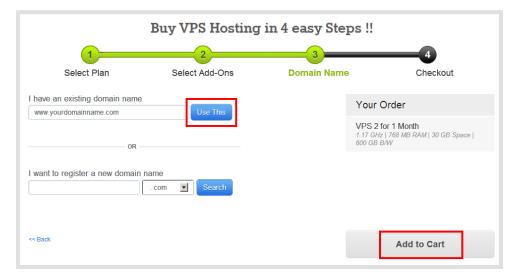

### Purchase A Hosting Package

| Buy VPS Hosting in 4 easy Steps !! |                                                          |                                                                                         |          |  |  |  |
|------------------------------------|----------------------------------------------------------|-----------------------------------------------------------------------------------------|----------|--|--|--|
| 1_                                 | 2                                                        | 3                                                                                       |          |  |  |  |
| Select Plan                        | Select Add-O                                             | ns Domain Name                                                                          | Checkout |  |  |  |
| Plan Selected:                     | VPS 2 - 1.17 GHz   768 MB RAM   30 GB Space   600 GB B/W |                                                                                         |          |  |  |  |
| Billing Panel:                     | ⊙ None                                                   | Billing Control Panels provide an easy way<br>for you to manage billing on your website |          |  |  |  |
|                                    | C WHMCS @ \$ 400.00                                      | that you setup on your VPS package.                                                     |          |  |  |  |
| Operating System:                  | CentOS 6                                                 | We currently offer the CentOS Linux flavor.                                             |          |  |  |  |
|                                    |                                                          |                                                                                         |          |  |  |  |
| << Back                            |                                                          |                                                                                         | Next     |  |  |  |

### Purchase A Hosting Package

| Your Shopping Cart |                                                                                        |                               |                                          |   |  |  |  |
|--------------------|----------------------------------------------------------------------------------------|-------------------------------|------------------------------------------|---|--|--|--|
| Product            | Description                                                                            | Duration                      | Price                                    |   |  |  |  |
| VPS Linux          | VPS 2<br>1.17 GHz   768 MB RAM   30 GB Space   600 GB Transfer<br>[yourdomainname.com] | 1 Month at \$ 1595.00/Month 💌 | \$ 1,595.00                              | ٢ |  |  |  |
|                    |                                                                                        |                               | Subtotal: \$ 1,595.00<br>Tax(?): \$ 0.00 |   |  |  |  |
|                    |                                                                                        | Total Amount:                 | Total Amount: \$ 1,595.00                |   |  |  |  |