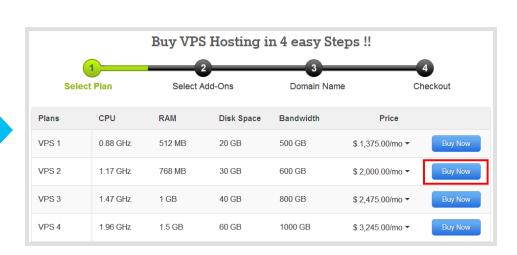

## Purchase A Hosting Package

### Purchase A Hosting Package

| Buy VPS Hosting in 4 easy Steps !! |                                                          |                                                                                         |          |  |  |  |
|------------------------------------|----------------------------------------------------------|-----------------------------------------------------------------------------------------|----------|--|--|--|
| 1_                                 | 2                                                        | 3                                                                                       |          |  |  |  |
| Select Plan                        | Select Add-O                                             | ns Domain Name                                                                          | Checkout |  |  |  |
| Plan Selected:                     | VPS 2 - 1.17 GHz   768 MB RAM   30 GB Space   600 GB B/W |                                                                                         |          |  |  |  |
| Billing Panel:                     | ⊙ None                                                   | Billing Control Panels provide an easy way<br>for you to manage billing on your website |          |  |  |  |
|                                    | C WHMCS @ \$ 400.00                                      | that you setup on your VPS package.                                                     |          |  |  |  |
| Operating System:                  | CentOS 6                                                 | We currently offer the CentOS Linux flavor.                                             |          |  |  |  |
|                                    |                                                          |                                                                                         |          |  |  |  |
| << Back                            |                                                          |                                                                                         | Next     |  |  |  |